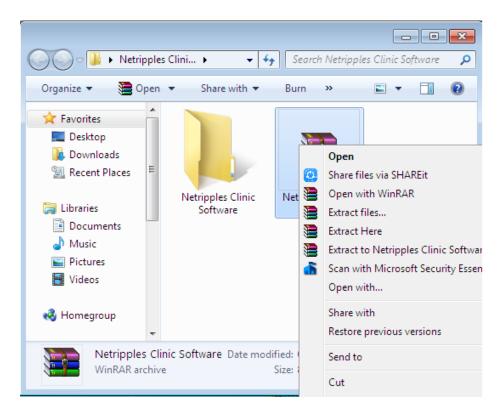

### **Database Installation:**

Once the download is complete, extract the RAR file as shown in the screenshot.

An installation guide is provided in the RAR file to help in installing Microsoft SQL Server. Follow the instructions to install your chosen version of SQL Server.

## Installing Netripples Clinic Software:

Once the database has been installed successfully, run the Netripples Clinic Software Setup file from the downloaded RAR archive by double-clicking on it.

Netripples Clinic netripples
System