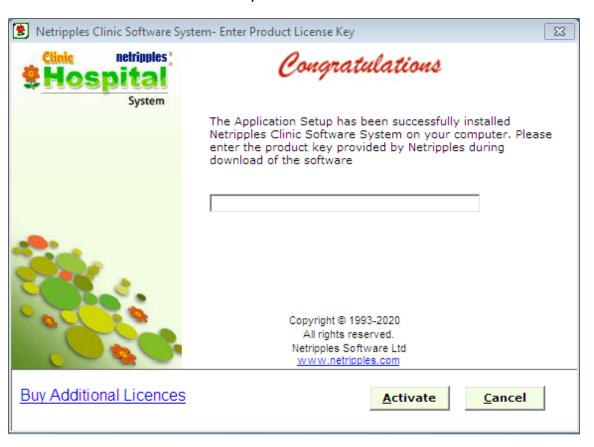

## STEP 5:

You'll now be prompted to enter your Product key or License Key. You will have received your Product Key at your registered email address (if you have downloaded the software) or in the Text Document in the CD/DVD if you had the software delivered to your address

Please enter it now and click on Activate to activate your Product

NOTE: - Internet connection should be require for activating the Product Key