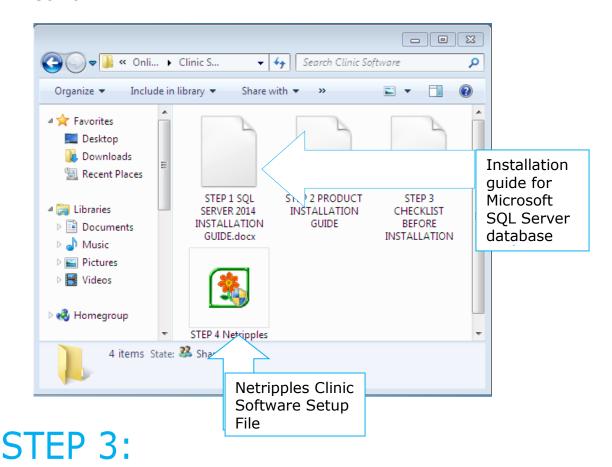

## Installing Netripples Clinic Software:

Once the database has been installed successfully, run the Netripples Clinic Software Setup file from the downloaded RAR archive by double-clicking on it.

Netripples Clinic netripples
System

## STEP 4:

You will now find the application has been installed on your computer. When you run the application for the first time, you will be prompted to enter your SQL Server database details as shown below.