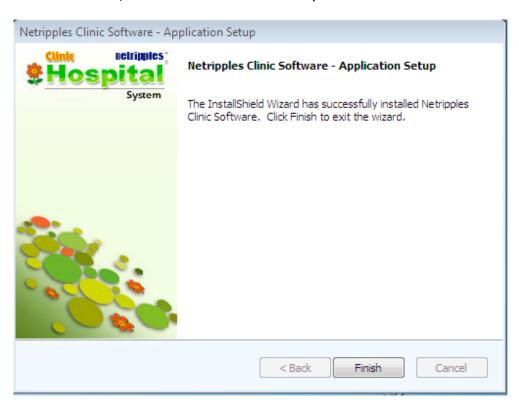

Click Install to begin the installation.
Click Cancel to exit the wizard.

InstallShield

Install Cancel

Click on **Install** to begin the installation

Depending on the speed of your system, the installation may take up to 10 minutes to complete.

Setup will now install the following files if they are missing in your system. This is an important step in the install process. Don't Click on Cancel. Please click on OK to continue

Once it is done, click on Finish to complete the installation.