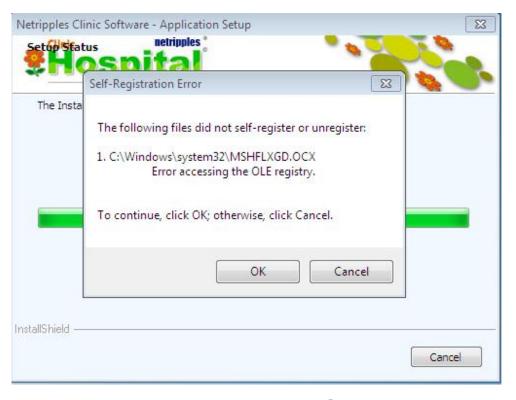

Setup will now install the following files if they are missing in your system. This is an important step in the install process. Don't Click on Cancel. Please click on OK to continue

Once it is done, click on Finish to complete the installation.