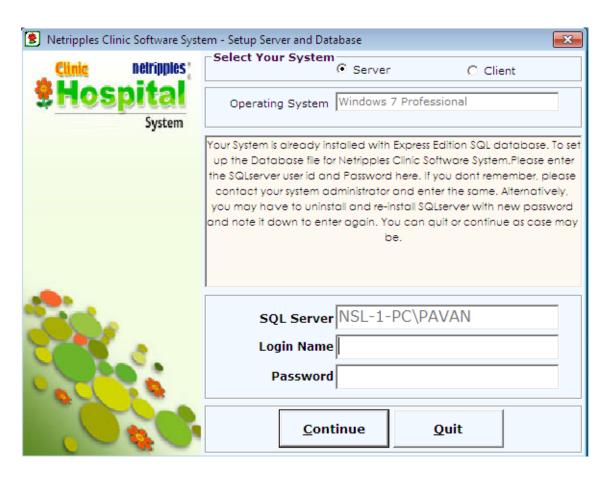

## STEP 4:

You will now find the application has been installed on your computer. When you run the application for the first time, you will be prompted to enter your SQL Server database details as shown below.

Enter Login Name as sa and Password as nsl@123. If already installed SQL server will you may need to change the Login Name, Password as above, then click on Continue.