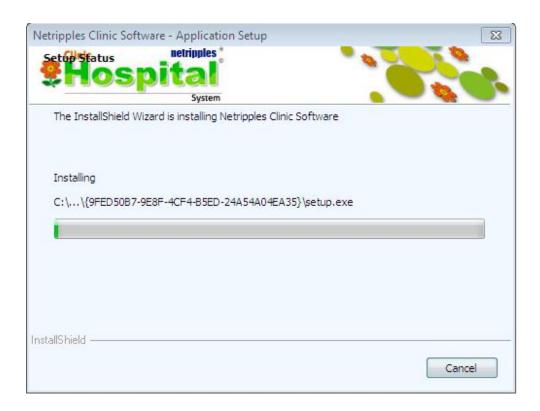

Click Install to begin the installation.
Click Cancel to exit the wizard.

InstallShield

Install Cancel

Click on **Install** to begin the installation

Depending on the speed of your system, the installation may take up to 10 minutes to complete.